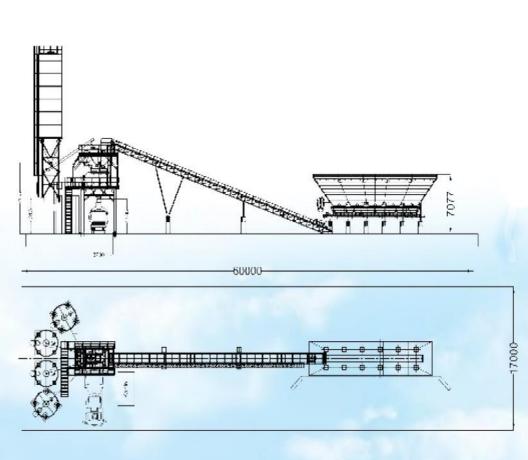

#### **STATIONARYMIX ST-100**

- TRANSPORTATION WITH 5 TRUCKS
- **EASY TRANSPORTATION THANKS TO HINGE SYSTEM** 
  - HIGH QUALITY RAW MATERIAL
  - **QUICK SERVICE AND SPARE**

- STRONG MIXER WEARING PLATES
- **EXCELLENT PERFORMANCE ON HEAVY-DUTY CONDITIONS**
- **ECONOMIC DESIGN TO REDUCE COSTS**

## STATIONARYMIX ST-100

| CAPACITY / HR                      | m <sup>3</sup> /h | 90-100                  |
|------------------------------------|-------------------|-------------------------|
| MIXER TYPE                         |                   | Planetary<br>Twin Shaft |
| MIXER CAPACITY                     | Liter             | 2000                    |
| DRY FILLING CAPACITY               | Liter             | 3000                    |
| COMPACTED CONCRETE - OUTPUT        | Liter             | 2000                    |
| AGGREGATE STOCKING                 | $m^3$             | 120-180                 |
| AGGREGATE COMPARTMENTS             |                   | 4-6                     |
| AGGREGATE WEIGHING HOPPER CAPACITY | m <sup>3</sup>    | 8-10                    |
| CEMENT WEIGHING HOPPER CAPACITY    | Liter             | 1000                    |
| WATER WEIGHING HOPPER CAPACITY     | Liter             | 600                     |
| TOTAL POWER                        | kW                | 170                     |
| VOLTAGE (various alternatives)     | 400V-50HZ         |                         |