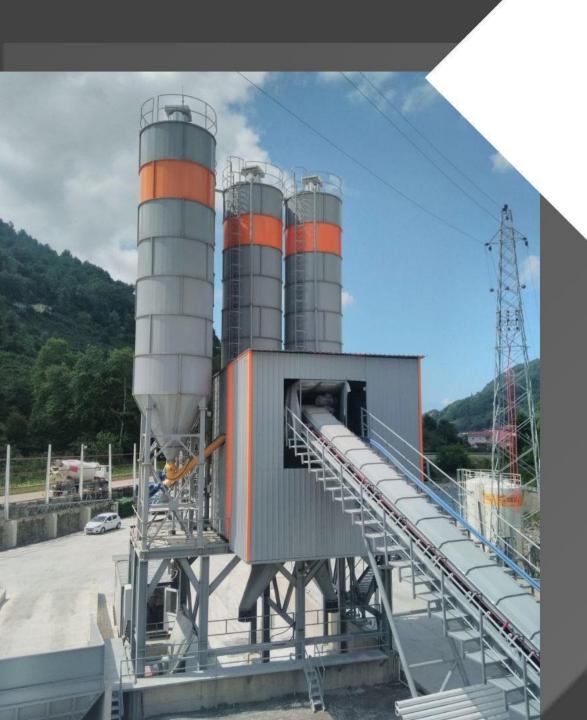

#### **STATIONARYMIX ST-100**

- TRANSPORTATION WITH 5 TRUCKS
- **EASY TRANSPORTATION THANKS TO HINGE SYSTEM** 
  - HIGH QUALITY RAW MATERIAL
  - **QUICK SERVICE AND SPARE**

- STRONG MIXER WEARING PLATES
- **EXCELLENT PERFORMANCE ON HEAVY-DUTY CONDITIONS**
- **ECONOMIC DESIGN TO REDUCE COSTS**

## STATIONARYMIX ST-100

| CAPACITY / HR                      | m <sup>3</sup> /h | 90-100                  |
|------------------------------------|-------------------|-------------------------|
| MIXER TYPE                         |                   | Planetary<br>Twin Shaft |
| MIXER CAPACITY                     | Liter             | 2000                    |
| DRY FILLING CAPACITY               | Liter             | 3000                    |
| COMPACTED CONCRETE - OUTPUT        | Liter             | 2000                    |
| AGGREGATE STOCKING                 | $m^3$             | 120-180                 |
| AGGREGATE COMPARTMENTS             |                   | 4-6                     |
| AGGREGATE WEIGHING HOPPER CAPACITY | m <sup>3</sup>    | 8-10                    |
| CEMENT WEIGHING HOPPER CAPACITY    | Liter             | 1000                    |
| WATER WEIGHING HOPPER CAPACITY     | Liter             | 600                     |
| TOTAL POWER                        | kW                | 170                     |
| VOLTAGE (various alternatives)     | 400V-50HZ         |                         |