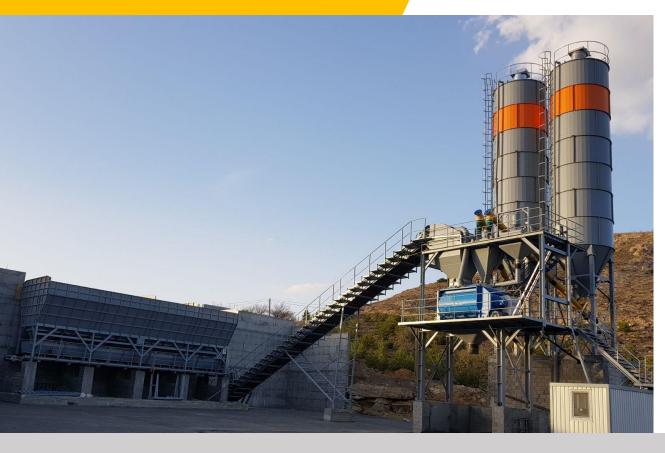

## SUPERMOBILMIX ST-100

| CAPACITY / HR                      | m <sup>3</sup> /h | 100        |
|------------------------------------|-------------------|------------|
| MIXER TYPE                         | $m^3$             | Twin Shaft |
| DRY FILLING CAPACITY               | Liter             | 3000       |
| COMPACTED CONCRETE - OUTPUT        | Liter             | 2000       |
| AGGREGATE DEPOLAMA                 | $m^3$             | 4×20=80    |
| AGGREGATE COMPARTMENTS             | Each              | 4          |
| AGGREGATE WEIGHING HOPPER CAPACITY | m <sup>3</sup>    | 6          |
| ADDITIVE HOPPER CAPACITY           | kg                | 30         |
| CEMENT WEIGHING HOPPER CAPACITY    | Liter             | 1200       |
| WATER WEIGHING HOPPER CAPACITY     | Liter             | 600        |
| TOTAL POWER                        | kW                | 170        |
| AGGREGATES LOADING SYSTEM          | mm                | 800x14000  |
| VOLTAGE (various alternatives)     | 400V-50HZ         |            |