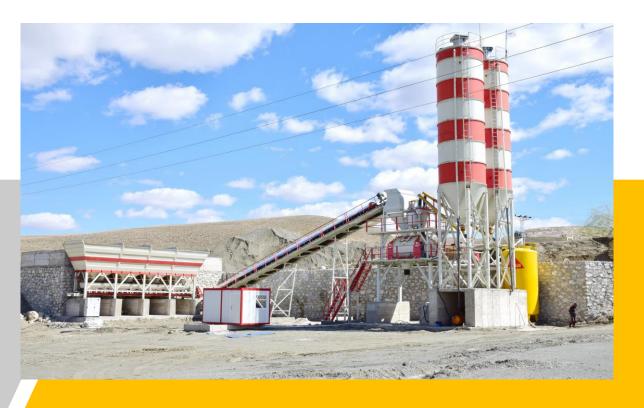

#### **MODULMIX ST-100**

| CAPACITY / HR                      | m <sup>3</sup> /h | 90-100     |
|------------------------------------|-------------------|------------|
| MIXER TYPE                         | $m^3$             | Twin Shaft |
| DRY FILLING CAPACITY               | Liter             | 3000       |
| COMPACTED CONCRETE - OUTPUT        | Liter             | 2000       |
| AGGREGATE DEPOLAMA                 | $m^3$             | 4×20=80    |
| AGGREGATE COMPARTMENTS             | Each              | 4          |
| AGGREGATE WEIGHING HOPPER CAPACITY | m <sup>3</sup>    | 6          |
| ADDITIVE HOPPER CAPACITY           | kg                | 30         |
| CEMENT WEIGHING HOPPER CAPACITY    | Liter             | 1200       |
| WATER WEIGHING HOPPER CAPACITY     | Liter             | 600        |
| TOTAL POWER                        | kW                | 170        |
| AGGREGATES LOADING SYSTEM          | mm                | 800x14000  |
| VOLTAGE (various alternatives)     | 400V-50HZ         |            |