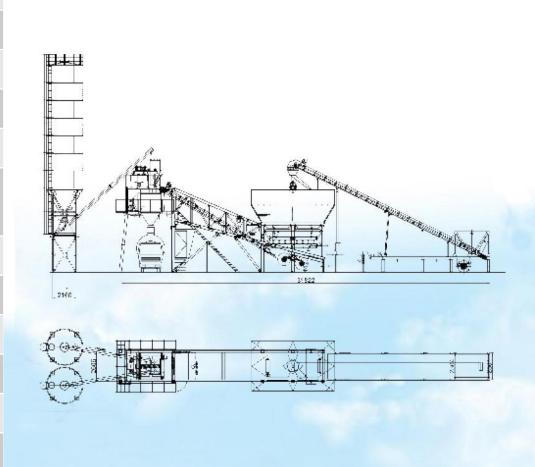

#### MODULMIX / COMPACTMİX

- 1 TRANSPORTATION WITH A SINGLE TRUCK EXCEPT THE SILO
- (2) HIGH QUALITY RAW MATERIAL

- QUICK SERVICE AND SPARE PARTS
- 4 STRONG MIXER WEARING PLATES
- 5 EXCELLENT PERFORMANCE ON HEAVY-DUTY CONDITIONS
- 6 ECONOMIC DESIGN TO REDUCE COSTS

## SUPERMOBILMIX ST-100

| CAPACITY / HR                      | m <sup>3</sup> /h | 100        |
|------------------------------------|-------------------|------------|
| MIXER TYPE                         | $m^3$             | Twin Shaft |
| DRY FILLING CAPACITY               | Liter             | 3000       |
| COMPACTED CONCRETE - OUTPUT        | Liter             | 2000       |
| AGGREGATE DEPOLAMA                 | $m^3$             | 4×20=80    |
| AGGREGATE COMPARTMENTS             | Each              | 4          |
| AGGREGATE WEIGHING HOPPER CAPACITY | m <sup>3</sup>    | 6          |
| ADDITIVE HOPPER CAPACITY           | kg                | 30         |
| CEMENT WEIGHING HOPPER CAPACITY    | Liter             | 1200       |
| WATER WEIGHING HOPPER CAPACITY     | Liter             | 600        |
| TOTAL POWER                        | kW                | 170        |
| AGGREGATES LOADING SYSTEM          | mm                | 800x14000  |
| VOLTAGE (various alternatives)     | 400V-50HZ         |            |