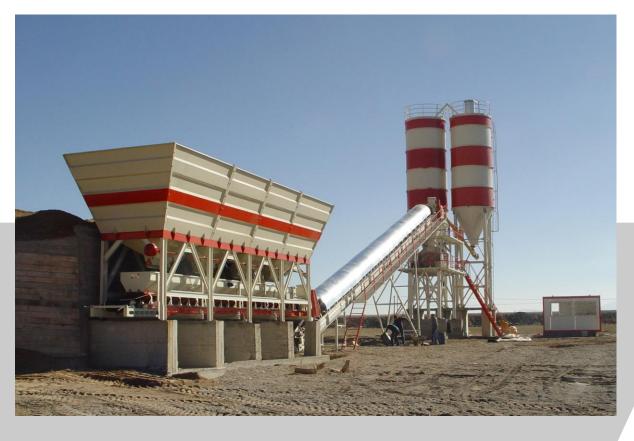

#### MODULMIX / COMPACTMİX

- 1 TRANSPORTATION WITH A SINGLE TRUCK EXCEPT THE SILO
- (2) HIGH QUALITY RAW MATERIAL

- QUICK SERVICE AND SPARE PARTS
- 4 STRONG MIXER WEARING PLATES
- 5 EXCELLENT PERFORMANCE ON HEAVY-DUTY CONDITIONS
- 6 ECONOMIC DESIGN TO REDUCE COSTS

#### **MODULMIX ST-100**

| CAPACITY / HR                      | m <sup>3</sup> /h | 90-100     |
|------------------------------------|-------------------|------------|
| MIXER TYPE                         | $m^3$             | Twin Shaft |
| DRY FILLING CAPACITY               | Liter             | 3000       |
| COMPACTED CONCRETE - OUTPUT        | Liter             | 2000       |
| AGGREGATE DEPOLAMA                 | $m^3$             | 4×20=80    |
| AGGREGATE COMPARTMENTS             | Each              | 4          |
| AGGREGATE WEIGHING HOPPER CAPACITY | m <sup>3</sup>    | 6          |
| ADDITIVE HOPPER CAPACITY           | kg                | 30         |
| CEMENT WEIGHING HOPPER CAPACITY    | Liter             | 1200       |
| WATER WEIGHING HOPPER CAPACITY     | Liter             | 600        |
| TOTAL POWER                        | kW                | 170        |
| AGGREGATES LOADING SYSTEM          | mm                | 800x14000  |
| VOLTAGE (various alternatives)     | 400V-50HZ         |            |