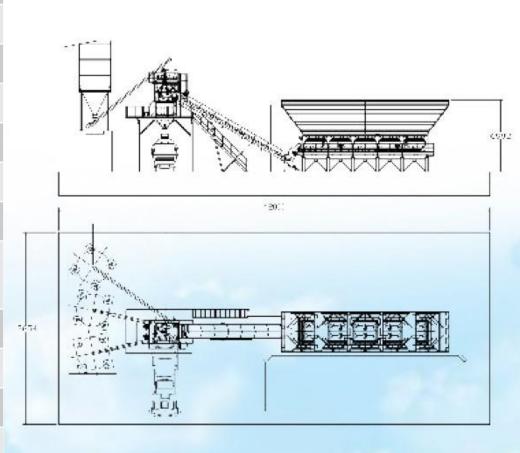

#### **STATIONARYMIX ST-100**

- TRANSPORTATION WITH 5 TRUCKS
- **EASY TRANSPORTATION THANKS TO HINGE SYSTEM** 
  - HIGH QUALITY RAW MATERIAL
  - **QUICK SERVICE AND SPARE**

- STRONG MIXER WEARING PLATES
- **EXCELLENT PERFORMANCE ON HEAVY-DUTY CONDITIONS**
- **ECONOMIC DESIGN TO REDUCE COSTS**

## STATIONARYMIX ST-100

| CAPACITY / HR                      | m <sup>3</sup> /h | 90-100                  |
|------------------------------------|-------------------|-------------------------|
| MIXER TYPE                         |                   | Planetary<br>Twin Shaft |
| MIXER CAPACITY                     | Liter             | 2000                    |
| DRY FILLING CAPACITY               | Liter             | 3000                    |
| COMPACTED CONCRETE - OUTPUT        | Liter             | 2000                    |
| AGGREGATE STOCKING                 | $m^3$             | 120-180                 |
| AGGREGATE COMPARTMENTS             |                   | 4-6                     |
| AGGREGATE WEIGHING HOPPER CAPACITY | m <sup>3</sup>    | 8-10                    |
| CEMENT WEIGHING HOPPER CAPACITY    | Liter             | 1000                    |
| WATER WEIGHING HOPPER CAPACITY     | Liter             | 600                     |
| TOTAL POWER                        | kW                | 170                     |
| VOLTAGE (various alternatives)     | 400V-50HZ         |                         |