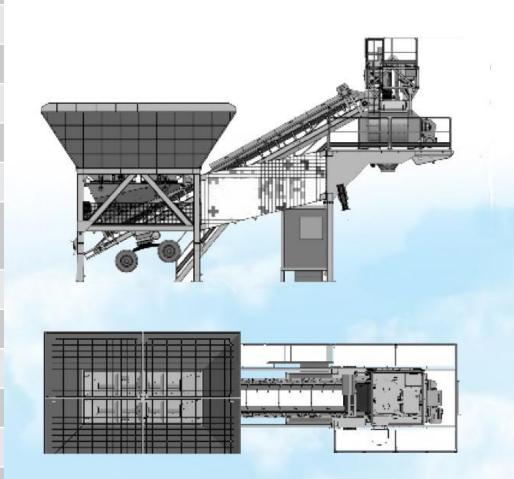

#### MODULMIX / COMPACTMİX

- 1 TRANSPORTATION WITH A SINGLE TRUCK EXCEPT THE SILO
- (2) HIGH QUALITY RAW MATERIAL

- QUICK SERVICE AND SPARE PARTS
- 4 STRONG MIXER WEARING PLATES
- 5 EXCELLENT PERFORMANCE ON HEAVY-DUTY CONDITIONS
- 6 ECONOMIC DESIGN TO REDUCE COSTS

### COMPACTMIX ST-80

| CAPACITY / HR                      | m <sup>3</sup> /h | 80         |
|------------------------------------|-------------------|------------|
| MIXER TYPE                         | $m^3$             | Twin Shaft |
| MIXER CAPACITY                     | Liter             | 1700       |
| DRY FILLING CAPACITY               | Liter             | 2500       |
| COMPACTED CONCRETE - OUTPUT        | Liter             | 1700       |
| AGGREGATE STOCKING                 | $m^3$             | 60-100     |
| AGGREGATE COMPARTMENTS             | Each              | 3-4        |
| AGGREGATE WEIGHING HOPPER CAPACITY | m <sup>3</sup>    | 6          |
| ADDITIVE HOPPER CAPACITY           | kg                | 15         |
| CEMENT WEIGHING HOPPER CAPACITY    | Liter             | 800        |
| WATER WEIGHING HOPPER CAPACITY     | Liter             | 300        |
| TOTAL POWER                        | kW                | 180        |
| VOLTAGE (various alternatives)     | 40                | 0V-50HZ    |

## COMPACTMIX ST-100

| CAPACITY / HR                      | m <sup>3</sup> /h | 100        |
|------------------------------------|-------------------|------------|
| MIXER TYPE                         | $m^3$             | Twin Shaft |
| MIXER CAPACITY                     | Liter             | 2000       |
| DRY FILLING CAPACITY               | Liter             | 3000       |
| COMPACTED CONCRETE - OUTPUT        | Liter             | 2000       |
| AGGREGATE STOCKING                 | $m^3$             | 4×25=100   |
| AGGREGATE COMPARTMENTS             | Each              | 4          |
| AGGREGATE WEIGHING HOPPER CAPACITY | m <sup>3</sup>    | 10         |
| ADDITIVE HOPPER CAPACITY           | kg                | 30         |
| CEMENT WEIGHING HOPPER CAPACITY    | Liter             | 1000       |
| WATER WEIGHING HOPPER CAPACITY     | Liter             | 600        |
| TOTAL POWER                        | kW                | 180        |
| VOLTAGE (various alternatives)     | 40                | 0V-50HZ    |